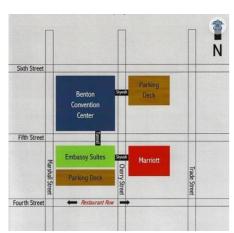

## **Getting to the Conference & Hotels**

Embassy Suites (self-pay parking attached): 460 North Cherry Street, Winston-Salem, NC 27101

Marriott (parking included): 425 North Cherry Street, Winston-Salem, NC 27101

Benton Convention Center (Conference Area): 301 W. 5th Street, Winston-Salem, NC 27101

The conference will occur on the Main Level of the Benton Convention Center in the Winston Ballroom (see the area highlighted in red above). Look for the registration booth at the Main Entrance (see the blue star above) to check in for the event.

You can walk outside of the Marriott or the Embassy Suites to arrive at the Benton Convention Center using the street map on the previous page.

In the case of inclement weather, you can reach the Benton Convention Center while remaining inside. The Marriott connects to the Embassy Suites by way of an over the street walkway and the Embassy Suites connects to the Benton Convention Center by way of an underground tunnel. The underground tunnel will enter the lower floor of the Benton Convention Center, so you will need to get to the main floor to access the conference area.