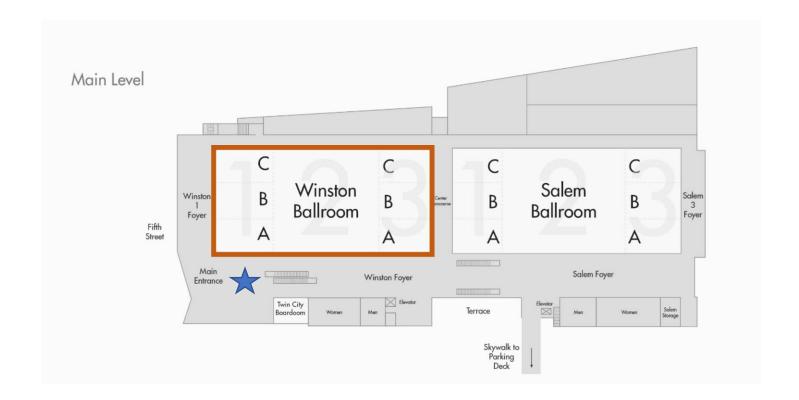

Benton Convention Center (Conference Area): 301 W. 5th Street, Winston-Salem, NC 27101

The conference will occur on the Main Level of the Benton Convention Center in the Winston Ballroom (see the area highlighted in red above). Look for the registration booth at the Main Entrance (see the blue star above) to check in for the event.